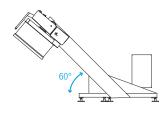

### You can order the elevator in different configurations

LIFTING POST INCLINATION FROM 90° TO 60°

- Eliminate intermediate dough transfer
- (conveyors,...)
- Preserve dough quality features
- Optimize the floor space

From 90° to 60°

FRONT OR SIDE BOWL TILTING

To optimize floor space To increase operator efficiency

Technical data and photos are supplied for information only and they do not bind San Cassiano on the eventual modifications which could be made. Each dough has different characteristics which affect and determine the maximum batch size that each mixer can handle. Sancassiano declines any responsibility related to the maximum quantity of dough that our machines can mix. Sancassiano technical staff is fully available to assist with mixing tests in order to collect the necessary mixing data and properly dimension the machines.