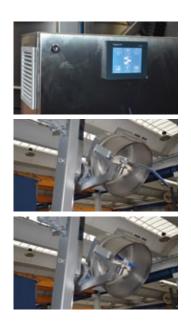

## **PROACTIVE ELEVATOR**

Adapting the dough transfer to your product quality requirements and characteristics.

In a small footprint, independent lifting and tilting movements, ... up to ... dedicated programmable cycles

MULTIPLE TILTING HEIGHTS

REVERSE TILTING SIDE FOR WASHING OR BAD DOUGH REJECT MULTIPLE TILTING ANGLES

SCRAPER MOVING WITH THE BOWL FOR:

- Easier sanitation
- Reduced cross contamination
- Fully programmable scraping and unscraping sequences

# **PROACTIVE ELEVATOR**