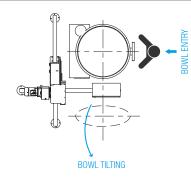

MULTIPLE TILTING HEIGHTS

REVERSE TILTING SIDE FOR WASHING OR BAD DOUGH REJECT MULTIPLE TILTING ANGLES

SCRAPER MOVING WITH THE BOWL FOR:

- Easier sanitation
- Reduced cross contamination
- Fully programmable scraping and unscraping sequences

#### How the dough is delivered to the line can become part of your mixing recipe

PROGRAMMABLE PARAMETERS IN MULTIPLE STEPS:

- Tilting height
- Tilting angle
- Tilting direction
- Scraping system on/off
- Bowl rotation
- Lifting and descending speed
- Tilting speed