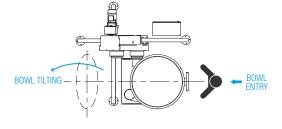

### You can order the elevator in different configurations

LIFTING POST INCLINATION FROM 90° TO 60°

- Eliminate intermediate dough transfer
- (conveyors,...)
- Preserve dough quality features
- Optimize the floor space

From 90° to 60°

FRONT OR SIDE BOWL TILTING

To optimize floor space To increase operator efficiency

Technical data and photos are supplied for information only and they do not bind San Cassiano on the eventual modifications which could be made. Each dough has different characteristics which affect and determine the maximum batch size that each mixer can handle. Sancassiano declines any responsibility related to the maximum quantity of dough that our machines can mix. Sancassiano technical staff is fully available to assist with mixing tests in order to collect the necessary mixing data and properly dimension the machines.