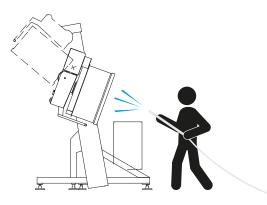

MULTIPLE TILTING HEIGHTS

REVERSE TILTING SIDE FOR WASHING OR BAD DOUGH REJECT MULTIPLE TILTING ANGLES

SCRAPER MOVING WITH THE BOWL FOR:

- Easier sanitation
- Reduced cross contamination
- Fully programmable scraping and unscraping sequences