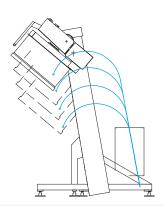

MULTIPLE TILTING HEIGHTS

REVERSE TILTING SIDE FOR WASHING OR BAD DOUGH REJECT MULTIPLE TILTING ANGLES

SCRAPER MOVING WITH THE BOWL FOR:

- Easier sanitation
- Reduced cross contamination
- Fully programmable scraping and unscraping sequences

#### How the dough is delivered to the line can become part of your mixing recipe

PROGRAMMABLE PARAMETERS IN MULTIPLE STEPS:

- Tilting height
- Tilting angle
- Tilting direction
- Scraping system on/off
- Bowl rotation
- Lifting and descending speed
- Tilting speed

ALL THE PARAMETERS CAN BE COMBINED TO PROGRAM THE MOST SUITABLE DISCHARGE SEQUENCES FOR YOUR DOUGH