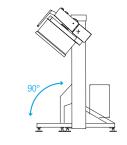

### You can order the elevator in different configurations

LIFTING POST INCLINATION FROM 90° TO 60°

- Eliminate intermediate dough transfer
- (conveyors,...)
- Preserve dough quality features
- Optimize the floor space

From 90° to 60°

FRONT OR SIDE BOWL TILTING

To optimize floor space To increase operator efficiency

Technical data and photos are supplied for information only and they do not bind San Cassiano on the eventual modifications which could be made. Each dough has different characteristics which affect and determine the maximum batch size that each mixer can handle. Sancassiano declines any responsibility related to the maximum quantity of dough that our machines can mix. Sancassiano technical staff is fully available to assist with mixing tests in order to collect the necessary mixing data and properly dimension the machines.